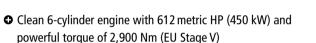

| Engine                                   |                     |
|------------------------------------------|---------------------|
| Туре                                     | MAN D38             |
| Number of cylinders                      | 6                   |
| Displacement                             | 15.3   / 15,300 ccm |
| Power in accordance with                 | 450 kW / 612 PS     |
| Poweroutput (ECE)                        |                     |
| Emission standard                        | EU Stage V          |
| Max. torque                              | 2900 Nm / 1,100 rpm |
| Tank capacity                            | 400 l               |
| DEF (AdBlue <sup>®</sup> ) tank capacity | 44                  |

## Power and torque D38 EU Stage V