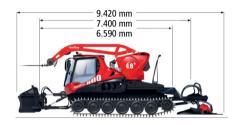

| Dimensions    |                                                 | 800 / 800 W |
|---------------|-------------------------------------------------|-------------|
| Width         | without tracks                                  | 2,700 mm    |
|               | over Performance 6-belt Combi track<br>1,648 mm | 4,230 mm    |
|               | over AFT Comfort 5,5 m with                     | 5,480 mm    |
|               | foldable side finishers                         | – 6,170 mm  |
| AllWayBlade   | Width, open                                     | 5,950 mm    |
|               | Width, closed                                   | 5,040 mm    |
|               | Height                                          | 1,230 mm    |
| Height        | overall                                         | 2,990 mm    |
|               | over winch operating range                      | 3,320 mm    |
|               | with driver's cab tilted                        | 3,410 mm    |
| Ground cleara | ince                                            | 350 mm      |
| Length        | with blade and tiller                           | 9,420 mm    |
| Deck area     | Length                                          | 2,160 mm    |
|               | Width                                           | 1,940 mm    |
| Recommende    | d Length                                        | 11,500 mm   |
| garage size   | Width                                           | 6,000 mm    |
|               | Height                                          | 3,500 mm    |