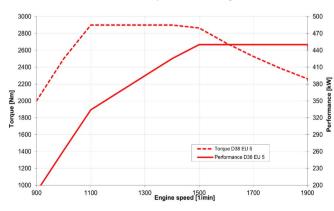

| Engine                                   |                     |
|------------------------------------------|---------------------|
| Туре                                     | MAN D38             |
| Number of cylinders                      | 6                   |
| Displacement                             | 15.3   / 15,300 ccm |
| Power in accordance with                 | 450 kW / 612 PS     |
| Poweroutput (ECE)                        |                     |
| Emission standard                        | EU Stage V          |
| Max. torque                              | 2900 Nm / 1,100 rpm |
| Tank capacity                            | 400 l               |
| DEF (AdBlue <sup>®</sup> ) tank capacity | 44                  |

## Power and torque D38 EU Stage V