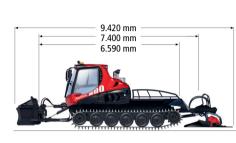

| Dimensions    |                                                 | 800 / 800 W |
|---------------|-------------------------------------------------|-------------|
| Width         | without tracks                                  | 2,700 mm    |
|               | over Performance 6-belt Combi track<br>1,648 mm | 4,230 mm    |
|               | over AFT Comfort 5,5 m with                     | 5,480 mm    |
|               | foldable side finishers                         | – 6,170 mm  |
| AllWayBlade   | Width, open                                     | 5,950 mm    |
|               | Width, closed                                   | 5,040 mm    |
|               | Height                                          | 1,230 mm    |
| Height        | overall                                         | 2,990 mm    |
|               | over winch operating range                      | 3,320 mm    |
|               | with driver's cab tilted                        | 3,410 mm    |
| Ground cleara | ince                                            | 350 mm      |
| Length        | with blade and tiller                           | 9,420 mm    |
| Deck area     | Length                                          | 2,160 mm    |
|               | Width                                           | 1,940 mm    |
| Recommende    | d Length                                        | 11,500 mm   |
| garage size   | Width                                           | 6,000 mm    |
|               | Height                                          | 3,500 mm    |