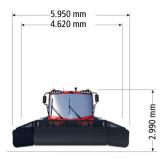

| Dimensions    |                                                 | 800 / 800 W |
|---------------|-------------------------------------------------|-------------|
| Width         | without tracks                                  | 2,700 mm    |
|               | over Performance 6-belt Combi track<br>1,648 mm | 4,230 mm    |
|               | over AFT Comfort 5,5 m with                     | 5,480 mm    |
|               | foldable side finishers                         | – 6,170 mm  |
| AllWayBlade   | Width, open                                     | 5,950 mm    |
|               | Width, closed                                   | 5,040 mm    |
|               | Height                                          | 1,230 mm    |
| Height        | overall                                         | 2,990 mm    |
|               | over winch operating range                      | 3,320 mm    |
|               | with driver's cab tilted                        | 3,410 mm    |
| Ground cleara | ince                                            | 350 mm      |
| Length        | with blade and tiller                           | 9,420 mm    |
| Deck area     | Length                                          | 2,160 mm    |
|               | Width                                           | 1,940 mm    |
| Recommende    | d Length                                        | 11,500 mm   |
| garage size   | Width                                           | 6,000 mm    |
|               | Height                                          | 3,500 mm    |