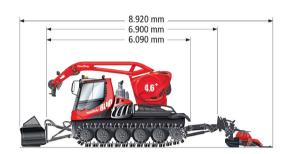

|                                   |                                                                                                                                                                                                                                                                                                                            | 600 / 600 W                                                                                                                                                                                                                                                                                                                                |
|-----------------------------------|----------------------------------------------------------------------------------------------------------------------------------------------------------------------------------------------------------------------------------------------------------------------------------------------------------------------------|--------------------------------------------------------------------------------------------------------------------------------------------------------------------------------------------------------------------------------------------------------------------------------------------------------------------------------------------|
| without tracks                    |                                                                                                                                                                                                                                                                                                                            | 2,500 mm                                                                                                                                                                                                                                                                                                                                   |
| over 6-belt CombiPlus Track 1,648 | mm                                                                                                                                                                                                                                                                                                                         | 4,210 mm                                                                                                                                                                                                                                                                                                                                   |
| over 7-belt CombiPlus Track 1,648 | mm                                                                                                                                                                                                                                                                                                                         | 4,210 mm                                                                                                                                                                                                                                                                                                                                   |
| over Steel Tracks 1,648 mm        |                                                                                                                                                                                                                                                                                                                            | 4,210 mm                                                                                                                                                                                                                                                                                                                                   |
| over X-Track 975 mm               |                                                                                                                                                                                                                                                                                                                            | 3,150 mm                                                                                                                                                                                                                                                                                                                                   |
| over AFT Comfort 5.5 m with       |                                                                                                                                                                                                                                                                                                                            |                                                                                                                                                                                                                                                                                                                                            |
| hydr. foldable side finishers     | 5,480 –                                                                                                                                                                                                                                                                                                                    | 6,170 mm                                                                                                                                                                                                                                                                                                                                   |
| Width open                        |                                                                                                                                                                                                                                                                                                                            | 5,250 mm                                                                                                                                                                                                                                                                                                                                   |
| Width closed                      |                                                                                                                                                                                                                                                                                                                            | 4,410 mm                                                                                                                                                                                                                                                                                                                                   |
| Height                            |                                                                                                                                                                                                                                                                                                                            | 1,170 mm                                                                                                                                                                                                                                                                                                                                   |
| Overall                           |                                                                                                                                                                                                                                                                                                                            | 2,880 mm                                                                                                                                                                                                                                                                                                                                   |
| Over winch operating range        |                                                                                                                                                                                                                                                                                                                            | 3,280 mm                                                                                                                                                                                                                                                                                                                                   |
| when driver's cab tilted          |                                                                                                                                                                                                                                                                                                                            | 3,360 mm                                                                                                                                                                                                                                                                                                                                   |
| ce                                |                                                                                                                                                                                                                                                                                                                            | 350 mm                                                                                                                                                                                                                                                                                                                                     |
| with blade and tiller             |                                                                                                                                                                                                                                                                                                                            | 8,920 mm                                                                                                                                                                                                                                                                                                                                   |
| Length                            |                                                                                                                                                                                                                                                                                                                            | 1,890 mm                                                                                                                                                                                                                                                                                                                                   |
| Width                             |                                                                                                                                                                                                                                                                                                                            | 1,920 mm                                                                                                                                                                                                                                                                                                                                   |
| Length                            | 1                                                                                                                                                                                                                                                                                                                          | 1,000 mm                                                                                                                                                                                                                                                                                                                                   |
| Width                             |                                                                                                                                                                                                                                                                                                                            | 6,000 mm                                                                                                                                                                                                                                                                                                                                   |
| Height                            |                                                                                                                                                                                                                                                                                                                            | 3,500 mm                                                                                                                                                                                                                                                                                                                                   |
|                                   | over 6-belt CombiPlus Track 1,648 over 7-belt CombiPlus Track 1,648 over Steel Tracks 1,648 mm over X-Track 975 mm over AFT Comfort 5.5 m with hydr. foldable side finishers Width open Width closed Height Overall Over winch operating range when driver's cab tilted ce with blade and tiller Length Width Length Width | over 6-belt CombiPlus Track 1,648 mm over 7-belt CombiPlus Track 1,648 mm over Steel Tracks 1,648 mm over X-Track 975 mm over AFT Comfort 5.5 m with hydr. foldable side finishers 5,480 — Width open Width closed Height Overall Over winch operating range when driver's cab tilted ce with blade and tiller Length Width Length 1 Width |