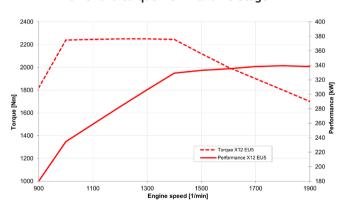

## Power and torque Tier 4f and EU Stage V

### Engine

cabin roof

| Cummins X 12           |
|------------------------|
| 6                      |
| 11.80 l / 11,800 ccm   |
| 339 kW / 455 hp        |
| Tier 4f and EU Stage V |
| 2,250 Nm / 1,200 rpm   |
| 300 l                  |
| 381                    |
| from 19.5 I/h          |
| 175 ccm                |
| 125 ccm                |
| 105 ccm                |
| 2 x 63 ccm             |
|                        |