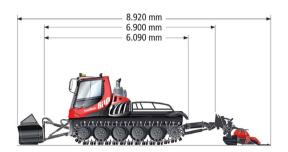

|                                   |                                                                                                                                                                                                                                                                                                                            | 600 / 600 W                                                                                                                                                                                                                                                                                                                                |
|-----------------------------------|----------------------------------------------------------------------------------------------------------------------------------------------------------------------------------------------------------------------------------------------------------------------------------------------------------------------------|--------------------------------------------------------------------------------------------------------------------------------------------------------------------------------------------------------------------------------------------------------------------------------------------------------------------------------------------|
| without tracks                    |                                                                                                                                                                                                                                                                                                                            | 2,500 mm                                                                                                                                                                                                                                                                                                                                   |
| over 6-belt CombiPlus Track 1,648 | mm                                                                                                                                                                                                                                                                                                                         | 4,210 mm                                                                                                                                                                                                                                                                                                                                   |
| over 7-belt CombiPlus Track 1,648 | mm                                                                                                                                                                                                                                                                                                                         | 4,210 mm                                                                                                                                                                                                                                                                                                                                   |
| over Steel Tracks 1,648 mm        |                                                                                                                                                                                                                                                                                                                            | 4,210 mm                                                                                                                                                                                                                                                                                                                                   |
| over X-Track 975 mm               |                                                                                                                                                                                                                                                                                                                            | 3,150 mm                                                                                                                                                                                                                                                                                                                                   |
| over AFT Comfort 5.5 m with       |                                                                                                                                                                                                                                                                                                                            |                                                                                                                                                                                                                                                                                                                                            |
| hydr. foldable side finishers     | 5,480 –                                                                                                                                                                                                                                                                                                                    | 6,170 mm                                                                                                                                                                                                                                                                                                                                   |
| Width open                        |                                                                                                                                                                                                                                                                                                                            | 5,250 mm                                                                                                                                                                                                                                                                                                                                   |
| Width closed                      |                                                                                                                                                                                                                                                                                                                            | 4,410 mm                                                                                                                                                                                                                                                                                                                                   |
| Height                            |                                                                                                                                                                                                                                                                                                                            | 1,170 mm                                                                                                                                                                                                                                                                                                                                   |
| Overall                           |                                                                                                                                                                                                                                                                                                                            | 2,880 mm                                                                                                                                                                                                                                                                                                                                   |
| Over winch operating range        |                                                                                                                                                                                                                                                                                                                            | 3,280 mm                                                                                                                                                                                                                                                                                                                                   |
| when driver's cab tilted          |                                                                                                                                                                                                                                                                                                                            | 3,360 mm                                                                                                                                                                                                                                                                                                                                   |
| ce                                |                                                                                                                                                                                                                                                                                                                            | 350 mm                                                                                                                                                                                                                                                                                                                                     |
| with blade and tiller             |                                                                                                                                                                                                                                                                                                                            | 8,920 mm                                                                                                                                                                                                                                                                                                                                   |
| Length                            |                                                                                                                                                                                                                                                                                                                            | 1,890 mm                                                                                                                                                                                                                                                                                                                                   |
| Width                             |                                                                                                                                                                                                                                                                                                                            | 1,920 mm                                                                                                                                                                                                                                                                                                                                   |
| Length                            | 1                                                                                                                                                                                                                                                                                                                          | 1,000 mm                                                                                                                                                                                                                                                                                                                                   |
| Width                             |                                                                                                                                                                                                                                                                                                                            | 6,000 mm                                                                                                                                                                                                                                                                                                                                   |
| Height                            |                                                                                                                                                                                                                                                                                                                            | 3,500 mm                                                                                                                                                                                                                                                                                                                                   |
|                                   | over 6-belt CombiPlus Track 1,648 over 7-belt CombiPlus Track 1,648 over Steel Tracks 1,648 mm over X-Track 975 mm over AFT Comfort 5.5 m with hydr. foldable side finishers Width open Width closed Height Overall Over winch operating range when driver's cab tilted ce with blade and tiller Length Width Length Width | over 6-belt CombiPlus Track 1,648 mm over 7-belt CombiPlus Track 1,648 mm over Steel Tracks 1,648 mm over X-Track 975 mm over AFT Comfort 5.5 m with hydr. foldable side finishers 5,480 — Width open Width closed Height Overall Over winch operating range when driver's cab tilted ce with blade and tiller Length Width Length 1 Width |